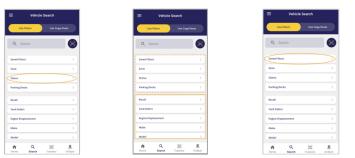

| Vehicle Search |                |  |
|----------------|----------------|--|
| Use Filters    |                |  |
| Q syn119       | •              |  |
| SYN1190        |                |  |
| 5951191        |                |  |
| 59%1192        |                |  |
| SYN1193        |                |  |
| SYN1194        |                |  |
| 59961195       |                |  |
| SYN1196        |                |  |
| SYN(1197       |                |  |
| \$1911198      |                |  |
| <b>≜</b> ۹     | × 8            |  |
| Home Search    | Trackers OnSpo |  |



Vehicle Search



## How to find vehicles using filters:

2

3

Select Search icon on the bottom. Choose to filter by zone, status, or parking deck (if applicable); as well as saved filters and ad-hoc filters.









For other pre-defined (e.g., zone) and ad-hoc filters, make one or more selections. Click Apply.

Vehicle Search displays the filter selections. Apply Search to display the vehicles in the filter attributes on the map.

**Need Assistance?** Check out Mobile section of the Logistics Knowledge Base or contact us at support@cognosos.com.



## **Vehicle Filter**