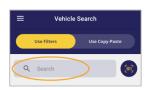

## How to find vehicles using search:

cognosos

| 1 |  |
|---|--|
|   |  |

2

3

Select the Search icon on the bottom. Use the search bar at the top of the screen and search with alphanumeric characters. Search more generally for a list of vehicles (e.g., make/model) or enter a unique identifier to return a single vehicle (e.g., VIN, tag ID, asset ID).