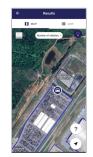

Choose a vehicle from the resulting list (if search applies to >1 vehicle) to display on the map. If a unique identifier was used to search, only one vehicle will show.

The map screen shows the single car icon. View the information in satellite mode (as shown) or map mode. Use the icon in the upper left corner to change the display mode.