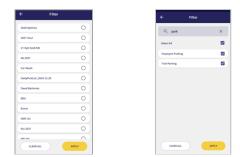

## How to find vehicles using filters:

2

3

Select Search icon on the bottom. Choose to filter by zone, status, or parking deck (if applicable); as well as saved filters and ad-hoc filters.

For other pre-defined (e.g., zone) and ad-hoc filters, make one or more selections. Click Apply.

Vehicle Search displays the filter selections. Apply Search to display the vehicles in the filter attributes on the map.

**Need Assistance?** Check out Mobile section of the Logistics Knowledge Base or contact us at support@cognosos.com.

## **Vehicle Filter**