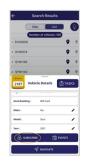

## How to subscribe to a vehicle:

Use any of the search or filter options to locate a vehicle; or use the barcode scanner if you are with the vehicle. When the vehicle is in view, open Vehicle Details. Select Subscribe.