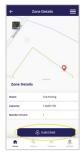

## How to subscribe to a zone:

Click Zones from the hamburger menu and locate the zone to which you want to subscribe. Select the zone (one selection only) to open Zone Details.

2 Select Subscribe on the Zone Details tab.