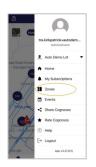

## How to subscribe to a zone:

Click Zones from the hamburger menu and locate the zone to which you want to subscribe. Select the zone (one selection only) to open Zone Details.

2 Select Subscribe on the Zone Details tab.