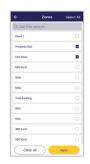

In Asset Subscription window, use radio dial to select All zones (get alert when the asset passes into any zone) or Specific zones to choose specific zone(s). Make one or multiple zone choices. Choose Apply when complete.