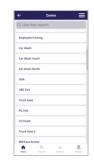

## How to subscribe to a zone:

Click Zones from the hamburger menu and locate the zone to which you want to subscribe. Select the zone (one selection only) to open Zone Details.

2 Select Subscribe on the Zone Details tab.