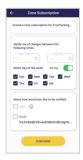

Input zone subscription time range and days of week. Place a checkmark next to either or both the SMS or/and email address to which the alerts should be sent.

Click Subscribe.

Need Assistance? Check out Mobile section of the Logistics Knowledge Base or contact us at <a href="mailto:support@cognosos.com">support@cognosos.com</a>.