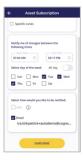

Input time parameters and select days of the week (or leave set to all days). Place a checkmark next to either or both the SMS or/and email address to which the alerts should be sent. Note: Delivery method will not be available if the information has not been set up in the user profile.

Input zone subscription time range and days of week. Place a checkmark next to either or both the SMS or/and email address to which the alerts should be sent.

Click Subscribe.

Need Assistance? Check out Mobile section of the Logistics Knowledge Base or contact us at <a href="mailto:support@cognosos.com">support@cognosos.com</a>.