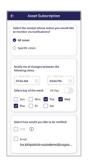

In Asset Subscription window, use radio dial to select All zones (get alert when the asset passes into any zone) or Specific zones to choose specific zone(s). Make one or multiple zone choices. Choose Apply when complete.

Input time parameters and select days of the week (or leave set to all days). Place a checkmark next to either or both the SMS or/and email address to which the alerts should be sent. Note: Delivery method will not be available if the information has not been set up in the user profile.